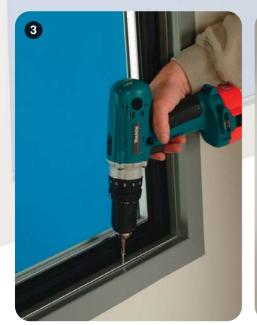

## Coldroom Windows

Suitable for walls and doors for viewing and safety requirements.

- The aluminium frame is finished in silver or white
- Toughened Safety glass BS6206AT as standard, also available with Georgian Wired, Polycarbonate, or Tinted glass.
- Windows for low temperatures need an electrical mains supply.
- · All commercial sizes available.
- · Reveal frame in White or Grey

Standard and Custom sizes available!

**GLASS DOOR SYSTEMS** 

www.cab-glassdoors.co.uk

Tel: 01865 891143 Fax: 01865 890033 Easily Fitted