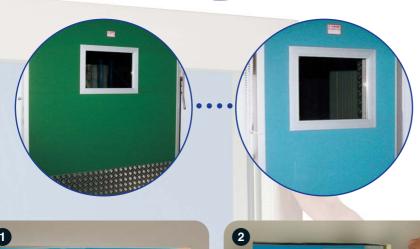

## Coldroom Windows

Suitable for walls and doors for viewing and safety requirements.

- The aluminium frame is finished in silver or white
- Toughened Safety glass BS6206AT as standard, also available with Georgian Wired, Polycarbonate, or Tinted glass.
- Windows for low temperatures need an electrical mains supply.
- · All commercial sizes available.
- · Reveal frame in White or Grey