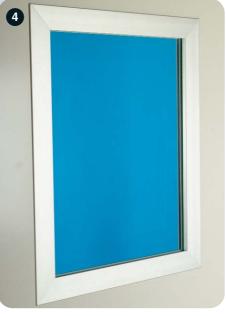

## Coldroom Windows

Suitable for walls and doors for viewing and safety requirements.

- The aluminium frame is finished in silver or white
- Toughened Safety glass BS6206AT as standard, also available with Georgian Wired, Polycarbonate, or Tinted glass.
- Windows for low temperatures need an electrical mains supply.
- · All commercial sizes available.
- · Reveal frame in White or Grey

Standard and Custom sizes available!