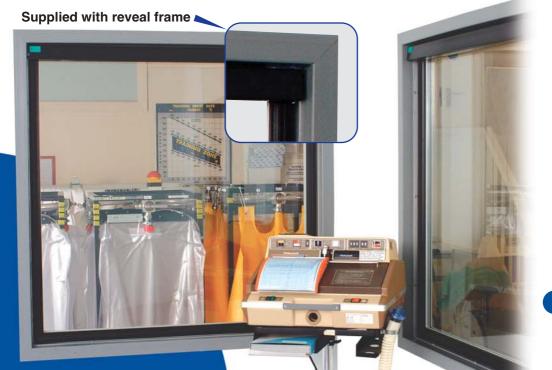

## Coldroom Windows

Suitable for walls and doors for viewing and safety requirements.

- The aluminium frame is finished in silver or white
- Toughened Safety glass BS6206AT as standard, also available with Georgian Wired, Polycarbonate, or Tinted glass.
- Windows for low temperatures need an electrical mains supply.
- · All commercial sizes available.
- · Reveal frame in White or Grey

## **Dimensions**

**COLDROOM WINDOWS FOR ALL TEMPERATURES** 

13, Monument Business Park, Chalgrove, Oxon OX44 7RW. ENGLAND Tel: +44 (0)1865 891143 Fax: +44 (0)1865 890033 Email: cab.glassdoors@virgin.net