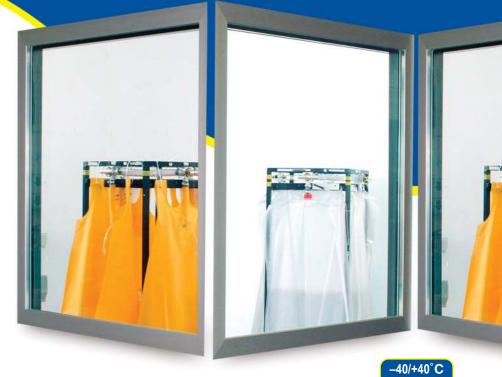

## Coldroom Windows

Suitable for walls and doors for viewing and safety requirements.

- The aluminium frame is finished in silver or white
- Toughened Safety glass BS6206AT as standard, also available with Georgian Wired, Polycarbonate, or Tinted glass.
- Windows for low temperatures need an electrical mains supply.
- · All commercial sizes available.
- · Reveal frame in White or Grey

## **Dimensions**

**COLDROOM WINDOWS FOR ALL TEMPERATURES** 

13, Monument Business Park, Chalgrove, Oxon OX44 7RW. ENGLAND Tel: +44 (0)1865 891143 Fax: +44 (0)1865 890033 Email: cab.glassdoors@virgin.net