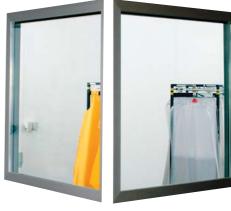

## Coldroom Windows

Suitable for walls and doors for viewing and safety requirements.

- The aluminium frame is finished in silver or white
- Toughened Safety glass BS6206AT as standard, also available with Georgian Wired, Polycarbonate, or Tinted glass.
- Windows for low temperatures need an electrical mains supply.
- · All commercial sizes available.
- · Reveal frame in White or Grey