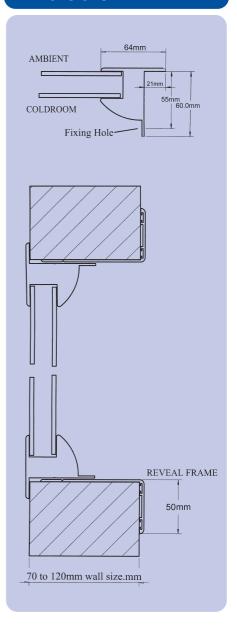

## **Dimensions**

**COLDROOM WINDOWS FOR ALL TEMPERATURES** 

13, Monument Business Park, Chalgrove, Oxon OX44 7RW. ENGLAND Tel: +44 (0)1865 891143 Fax: +44 (0)1865 890033 Email: cab.glassdoors@virgin.net